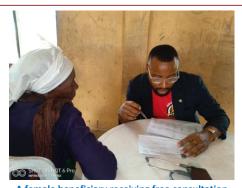

## **DOCTORS CONSULTATION**

Dr.Ini Ukoh examining a child

A female beneficiary receiving free consultation session with a doctor

Dr. Emmanuel Ibiezugbe providing attending to a nursing mother