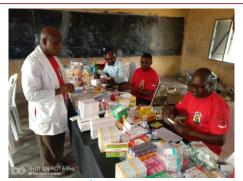

## FREE TREATMENT AND MEDICATION

Open wound before treatment

Dr. Ini Ukoh attending to the patient with open wound

Dr Ini Ukoh dressing the wound

Dr. Anwana Ntofon coordinating the pharmacy unit

An elderly woman receiving free medication at the pharmacy unit during the outreach