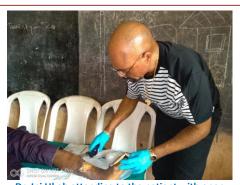

## FREE TREATMENT AND MEDICATION

Open wound before treatment

Dr. Ini Ukoh attending to the patient with open wound

Dr Ini Ukoh dressing the wound

Dr. Anwana Ntofon coordinating the pharmacy unit

An elderly woman receiving free medication at the pharmacy unit during the outreach