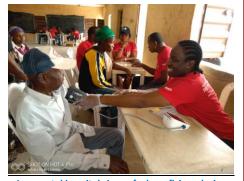

## **NURSES TAKING VITAL SIGNS OF BENEFICIARIES**

A nurse taking vital signs of a beneficiary during the outreach

A nurse taking vital signs of a beneficiary during the outreach

A nurse taking vital signs of a beneficiary during the outreach