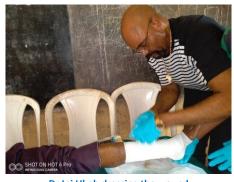

## FREE TREATMENT AND MEDICATION

Open wound before treatment

Dr. Ini Ukoh attending to the patient with open wound

Dr Ini Ukoh dressing the wound

Dr. Anwana Ntofon coordinating the pharmacy unit

An elderly woman receiving free medication at the pharmacy unit during the outreach