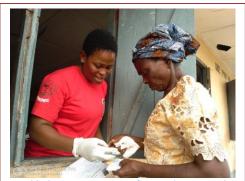

## FREE TREATMENT AND MEDICATION

Open wound before treatment

Dr. Ini Ukoh attending to the patient with open wound

Dr Ini Ukoh dressing the wound

Dr. Anwana Ntofon coordinating the pharmacy unit

An elderly woman receiving free medication at the pharmacy unit during the outreach