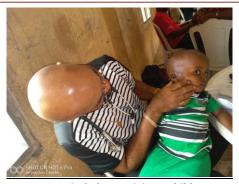

## FREE TREATMENT AND MEDICATION

Open wound before treatment

Dr. Ini Ukoh attending to the patient with open wound

Dr Ini Ukoh dressing the wound

Dr. Anwana Ntofon coordinating the pharmacy unit

An elderly woman receiving free medication at the pharmacy unit during the outreach