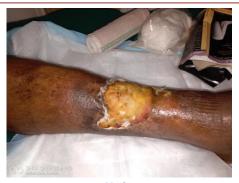

## FREE TREATMENT AND MEDICATION

Open wound before treatment

Dr. Ini Ukoh attending to the patient with open wound

Dr Ini Ukoh dressing the wound

Dr. Anwana Ntofon coordinating the pharmacy unit

An elderly woman receiving free medication at the pharmacy unit during the outreach