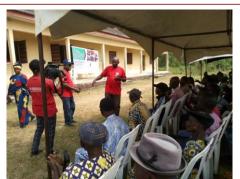

### **OPENING SESSION/DEVOTION**

during the outreach

Amb. Essesien Ntekim of ODU, USA Inc. addressing community people of Obufi.

ARRDEC's Volunteers Group Head, Mrs Ruth Envongekere. addressing participants