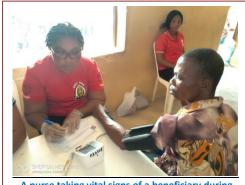

## **NURSES TAKING VITAL SIGNS OF BENEFICIARIES**

A nurse taking vital signs of a beneficiary during the outreach

A nurse taking vital signs of a beneficiary during the outreach

A nurse taking vital signs of a beneficiary during the outreach