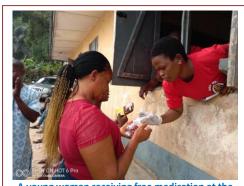

A young woman receiving free medication at the pharmacy unit during the outreach