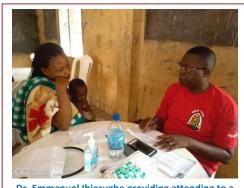

## **DOCTORS CONSULTATION**

Dr.Ini Ukoh examining a child

A female beneficiary receiving free consultation session with a doctor

Dr. Emmanuel Ibiezugbe providing attending to a nursing mother